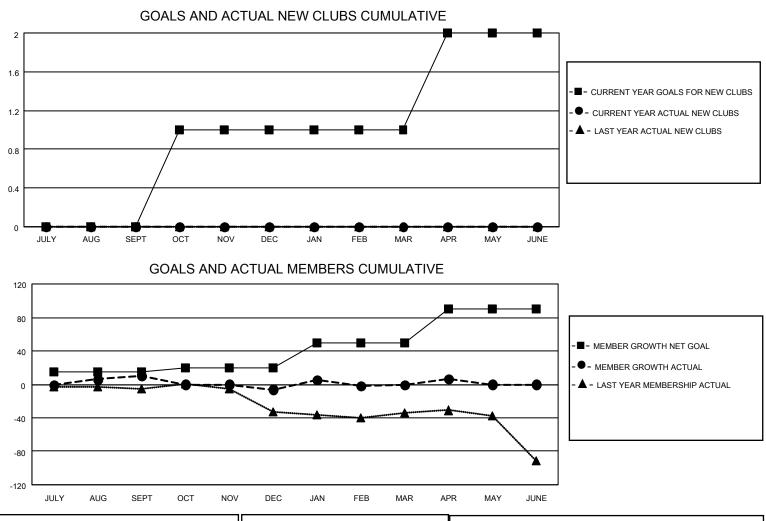

## LOCATION MICHIGAN

District 11 D1

Results as of: 4/30/2022

| Clubs                 |               |           |               | Members               |                        |                         |                                                    |
|-----------------------|---------------|-----------|---------------|-----------------------|------------------------|-------------------------|----------------------------------------------------|
| RESULTS FOR 2021-2022 |               |           |               | RESULTS FOR 2021-2022 |                        |                         |                                                    |
| QUARTER               | NEW CLUB GOAL | NEW CLUBS | DROPPED CLUBS | QUARTER MEM           | BER GROWTH NET<br>GOAL | MEMBER GROWTH<br>ACTUAL | DROPPED<br>MEMBERS ACTUAL<br>(including transfers) |
| JULY/AUG/SEPT         | 0             | 0         | 0             | JULY/AUG/SEPT         | 15                     | 32                      | 15                                                 |
| OCT/NOV/DEC           | 1             | 0         | 1             | OCT/NOV/DEC           | 5                      | 40                      | 40                                                 |
| JAN/FEB/MAR           | 0             | 0         | 0             | JAN/FEB/MAR           | 30                     | 32                      | 22                                                 |
| APR/MAY/JUNE          | 1             | 0         | 0             | APR/MAY/JUNE          | 40                     | 20                      | 10                                                 |